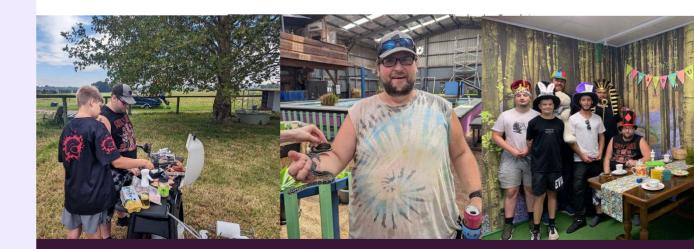

## **Supporting You Better**

*local, independent disability support provider* 

Supporting You Better is running a group outing every Wednesday. We cook a free breakfast of a morning prior to commencing an activity in the community. Activity changes weekly and the group decides on each activity the week prior.

We supply a support worker at either a 1 to 1 or 1 to 2 ratio

Where: 96 McKimms Road Largs NSW 2320

SUPPORTING

When: Wednesdays each week, 9:00am to 3:00pm

Cost varies depending on activity. Cost is taken into consideration each week to try and ensure everyone can afford to participate.